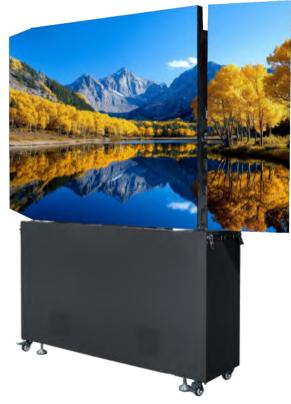

# **Transformer Series**

**ALL-IN-ONE MEETING DISPALY** 

#### **INSTALLATION FREE**

Designed for convenience and ease of use, this product is pre-configured and ready for immediate use straight from the package. Just connect the power and expand the screen, instantly embark on your digital journey.

#### **FULLY MOBILE**

Transformer series designed with a compact package, with removable wheels on the bottom can easily move through doors and elevator, easily move to anywhere you need.