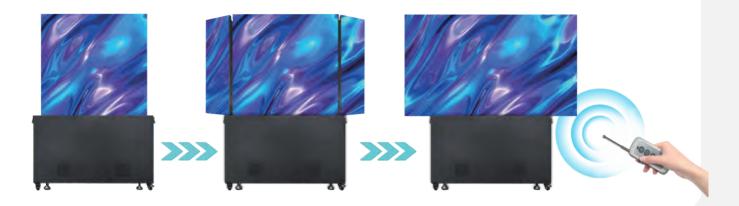

#### **INSTALLATION FREE**

Designed for convenience and ease of use, this product is pre-configured and ready for immediate use straight from the package. Just connect the power and expand the screen, instantly embark on your digital journey.

#### **FULLY MOBILE**

Transformer series designed with a compact package, with removable wheels on the bottom can easily move through doors and elevator, easily move to anywhere you need.