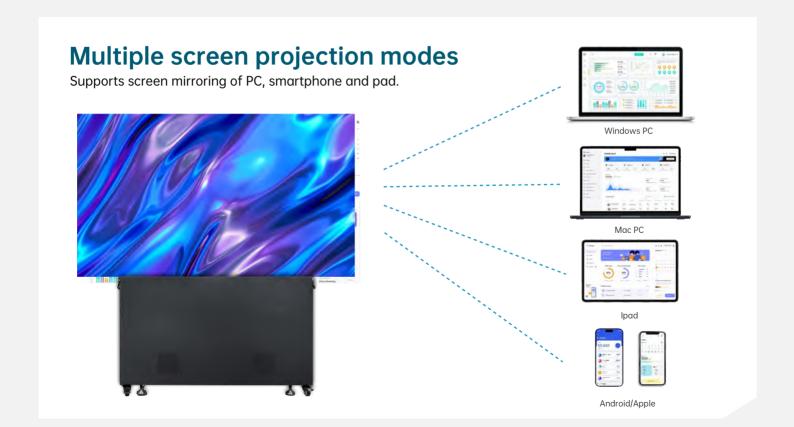

#### **PRODUCT OVERVIEW**

Transformer Series, is a fully automatic conference all-in-one display with installation-free features. It can be opened and used electrically and mechanically without installation and debugging. Design with movable base, which can be easily moved to any place you need. Three available size 110",130",136"options for different space, 2K and 4K resolutions are available. It is the best choice for your conference screen.