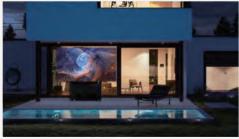

#### **PRODUCT OVERVIEW**

Transformer Series, is a fully automatic conference all-in-one display with installation-free features. It can be opened and used electrically and mechanically without installation and debugging. Design with movable base, which can be easily moved to any place you need. Three available size 110",130",136"options for different space, 2K and 4K resolutions are available. It is the best choice for your conference screen.

#### **FULLY MOBILE**

Transformer series designed with a compact package, with removable wheels on the bottom can easily move through doors and elevator, easily move to anywhere you need.