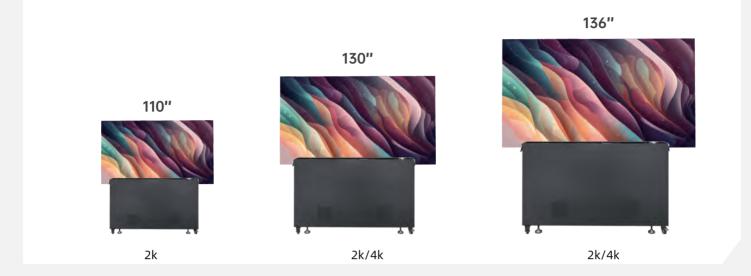

# **Transformer Series**

**ALL-IN-ONE MEETING DISPALY** 

#### **PRODUCT OVERVIEW**

Transformer Series, is a fully automatic conference all-in-one display with installation-free features. It can be opened and used electrically and mechanically without installation and debugging. Design with movable base, which can be easily moved to any place you need. Three available size 110",130",136"options for different space, 2K and 4K resolutions are available. It is the best choice for your conference screen.







Fully Mobile



Adjustable



Customizable



1080p & 4K UHD



SHENZHEN LP DISPLAY TECHNOLOGY CO., LTD



**%** 0755-2350 2825







### **PRODUCT SIZE**

Three kind of size 110",130",136" options.



## **BROADCAST LEVEL**

- 16bit
- 7680HZ refresh rate
- DCI-P3 color gamut







#### **INSTALLATION FREE**

Designed for convenience and ease of use, this product is pre-configured and ready for immediate use straight from the package. Just connect the power and expand the screen, instantly embark on your digital journey.



#### **FULLY MOBILE**

Transformer series designed with a compact package, with removable wheels on the bottom can easily move through doors and elevator, easily move to anywhere you need.





## **APPLICATIONS**















## TRANSFORMER SERIES SPECIFICATION

|                            | T110-2K                                     | T130A-2K      | T130B-4K      | T136A-2K      | T136B-4K      |
|----------------------------|--------------------------------