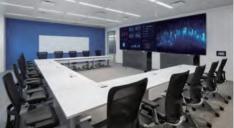

hoice for your conference screen.







Fully Mobile



Adjustable



Customizable



1080p & 4K UHD



SHENZHEN LP DISPLAY TECHNOLOGY CO., LTD



**%** 0755-2350 2825







### **PRODUCT SIZE**

Three kind of size 110",130",136" options.



## **BROADCAST LEVEL**

- 16bit
- 7680HZ refresh rate
- DCI-P3 color gamut







#### **INSTALLATION FREE**

Designed for convenience and ease of use, this product is pre-configured and ready for immediate use straight from the package. Just connect the power and expand the screen, instantly embark on your digital journey.



#### **FULLY MOBILE**

Transformer series designed with a compact package, with removable wheels on the bottom can easily move through doors and elevator, easily move to anywhere you need.





## **APPLICATIONS**















## TRANSFORMER SERIES SPECIFICATION

|                            | T110-2K                                     | T130A-2K      | T130B-4K      | T136A-2K      | T136B-4K      |
|----------------------------|---------------------------------------------|---------------|---------------|---------------|---------------|
| Pixel Pitch (mm)           | P1.25                                       | P1.5          | P0.75         | P1.56         | P0.78         |
| Resolution (W×H)           | 1920×1080                                   | 1920×1080     | 3840×2160     | 1920×1080     | 3840×2160     |
| Pixel Configuration        | COB (SMD / MIP Optional)                    |               |               |               |               |
| Display Size (mm)(W×H)     | 2400×1350