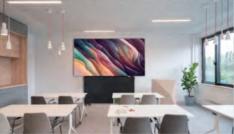

best choice for your conference screen.







Fully Mobile



Adjustable



Customizable



1080p & 4K UHD



SHENZHEN LP DISPLAY TECHNOLOGY CO., LTD



**%** 0755-2350 2825







### **PRODUCT SIZE**

Three kind of size 110",130",136" options.



## **BROADCAST LEVEL**

- 16bit
- 7680HZ refresh rate
- DCI-P3 color gamut







#### **INSTALLATION FREE**

Designed for convenience and ease of use, this product is pre-configured and ready for immediate use straight from the package. Just connect the power and expand the screen, instantly embark on your digital journey.



#### **FULLY MOBILE**

Transformer series designed with a compact package, with removable wheels on the bottom can easily move through doors and elevator, easily move to anywhere you need.





## **APPLICATIONS**















## TRANSFORMER SERIES SPECIFICATION

|                            | T110-2K                                     | T130A-2K      | T130B-4K      | T136A-2K      | T136B-4K      |
|----------------------------|---------------------------------------------|---------------|---------------|---------------|---------------|
| Pixel Pitch (mm)           | P1.25                                       | P1.5          | P0.75         | P1.56         | P0.78         |
| Resolution (W×H)           | 1920×1080                                   | 1920×1080     | 3840×2160     | 1920×1080     | 3840×2160     |
| Pixel Configuration        | COB (SMD / MIP Optional)                    |               |               |               |               |
| Display Size (mm)(W×H)     | 2400×1350