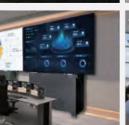

e best choice for your conference screen.







Fully Mobile



Adjustable



Customizable



1080p & 4K UHD



SHENZHEN LP DISPLAY TECHNOLOGY CO., LTD



**%** 0755-2350 2825







### **PRODUCT SIZE**

Three kind of size 110",130",136" options.



## **BROADCAST LEVEL**

- 16bit
- 7680HZ refresh rate
- DCI-P3 color gamut







#### **INSTALLATION FREE**

Designed for convenience and ease of use, this product is pre-configured and ready for immediate use straight from the package. Just connect the power and expand the screen, instantly embark on your digital journey.



#### **FULLY MOBILE**

Transformer series designed with a compact package, with removable wheels on the bottom can easily move through doors and elevator, easily move to anywhere you need.





## **APPLICATIONS**















## TRANSFORMER SERIES SPECIFICATION

|                            | T110-2K                                     | T130A-2K      | T130B-4K      | T136A-2K      | T136B-4K      |
|----------------------------|---------------------------------------------|---------------|---------------|---------------|---------------|
| Pixel Pitch (mm)           | P1.25                                       | P1.5          | P0.75         | P1.56         | P0.78         |
| Resolution (W×H)           | 1920×1080                                   | 1920×1080     | 3840×2160     | 1920×1080     | 3840×2160     |
| Pixel Configuration        | COB (SMD / MIP Optional)                    |               |               |               |               |
| Display Size (mm)(W×H)     | 2400×1350