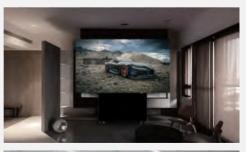

choice for your conference screen.







Fully Mobile



Adjustable



Customizable



1080p & 4K UHD



SHENZHEN LP DISPLAY TECHNOLOGY CO., LTD



**%** 0755-2350 2825







### **PRODUCT SIZE**

Three kind of size 110",130",136" options.



## **BROADCAST LEVEL**

- 16bit
- 7680HZ refresh rate
- DCI-P3 color gamut







#### **INSTALLATION FREE**

Designed for convenience and ease of use, this product is pre-configured and ready for immediate use straight from the package. Just connect the power and expand the screen, instantly embark on your digital journey.



#### **FULLY MOBILE**

Transformer series designed with a compact package, with removable wheels on the bottom can easily move through doors and elevator, easily move to anywhere you need.





## **APPLICATIONS**















## TRANSFORMER SERIES SPECIFICATION

|                            | T110-2K                                     | T130A-2K      | T130B-4K      | T136A-2K      | T136B-4K      |
|----------------------------|---------------------------------------------|---------------|---------------|---------------|---------------|
| Pixel Pitch (mm)           | P1.25                                       | P1.5          | P0.75         | P1.56         | P0.78         |
| Resolution (W×H)           | 1920×1080                                   | 1920×1080     | 3840×2160     | 1920×1080     | 3840×2160     |
| Pixel Configuration        | COB (SMD / MIP Optional)                    |               |               |               |               |
| Display Size (mm)(W×H)     | 2400×1350